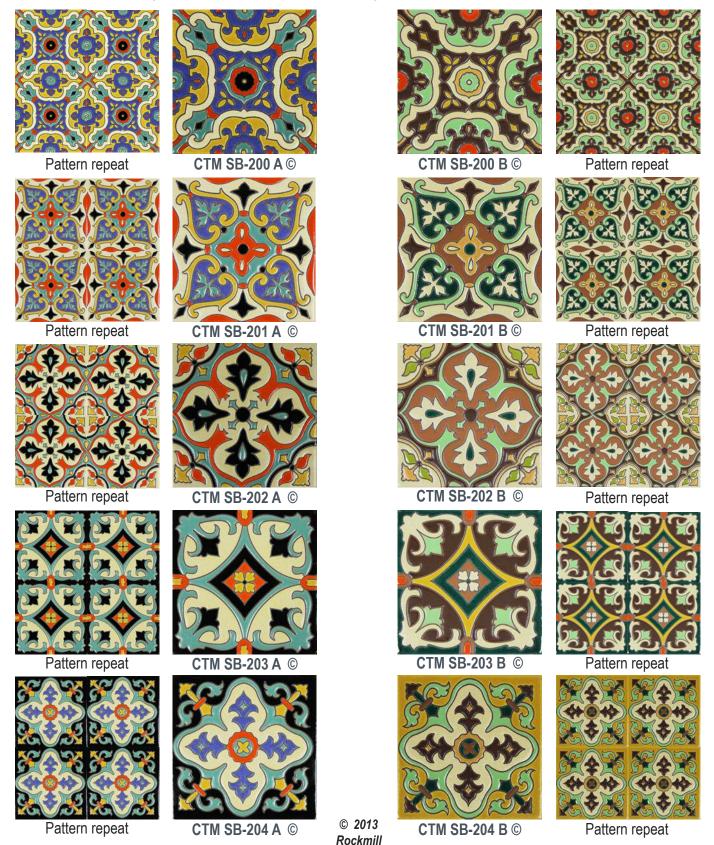

## Spanish Brisa Collection ®

Created and copyrighted exclusively by Rockmill, the hand-painted Spanish Brisa Collection comprises 10 ceramic tiles, each offered in two complimentary colorways for more options. Stocked in 4x4 and 6x6. Interior or exterior applications. Stocked FOB Los Angeles warehouse. As with all handmade, glazed tile, **please expect some color & size variation**.

## Spanish Brisa Collection ©

All tiles below are shown in either a group of 6 or 9 pieces to show the repeating pattern.

"A" and "B" tiles share the same designs but different colors, so that multiple designs can be used within the same color group.