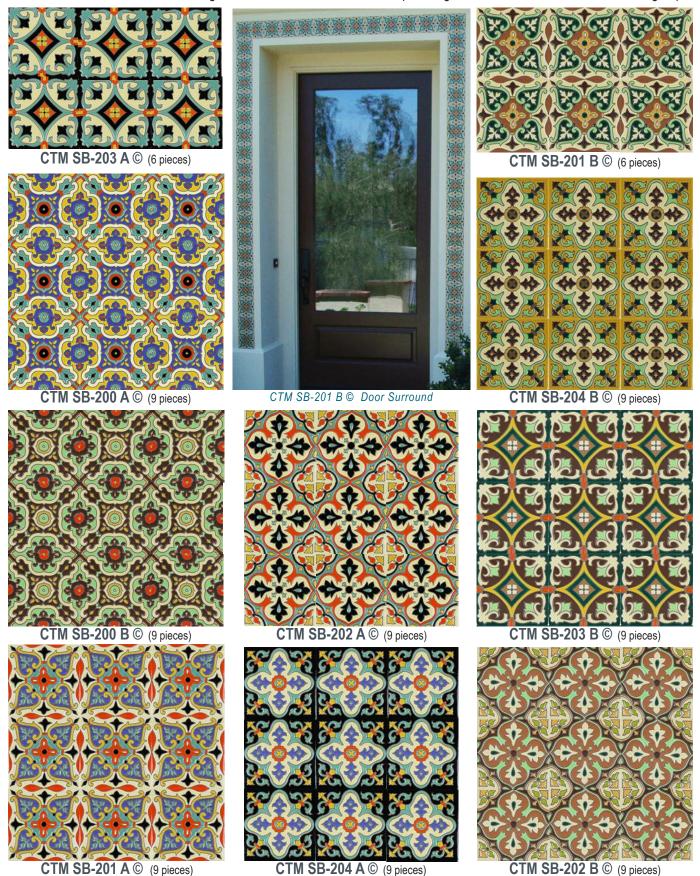

## Spanish Brisa Collection ®

Created and copyrighted exclusively by Rockmill, the hand-painted Spanish Brisa Collection comprises 10 ceramic tiles, each offered in two complimentary colorways for more options. Stocked in 4x4 and 6x6. Interior or exterior applications. Stocked FOB Los Angeles warehouse. As with all handmade, glazed tile, **please expect some color & size variation**.

## Spanish Brisa Collection ©

All tiles below are shown in either a group of 6 or 9 pieces to show the repeating pattern.

"A" and "B" tiles share the same designs but different colors, so that multiple designs can be used within the same color group.