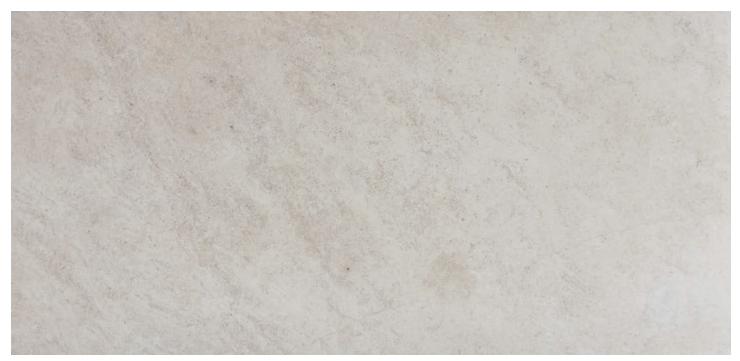

## FRENCH LIMESTONE

Tile Size & Finish: Brushed w/ Stratight Edge:  $16 \times 32 \times 5/8''$ ,  $24 \times 36 \times 3/4''$ 

Slab Size: 1-1/4" or 2" \*call for available sizes

Quick Custom Slab Finish: The following finishes may be applied: Brushed, Bush-Hammered,

Chateau or Honed. Edge & finish detail also available.

**Usage:** Commercial, Residential, Interior & Exterior applications.

Custom: Custom sizes & finishes are subject to minimum quantity & lead time.

Variation: Pictures shown are representations ONLY. Sizes are approximate & may vary slightly with each order. Call for current stock. Stock LA Warehouse