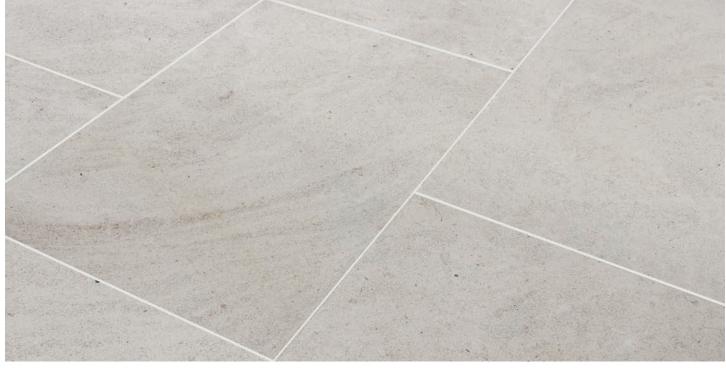

## FRENCH LIMESTONE

Tile Size & Finish: Brushed w/ Stratight Edge:  $16 \times 32 \times 5/8''$ ,  $24 \times 36 \times 3/4''$ 

Slab Size: 1-1/4" or 2" \*call for available sizes

Quick Custom Slab Finish: The following finishes may be applied: Brushed, Bush-Hammered,

Chateau or Honed. Edge & finish detail also available.

**Usage:** Commercial, Residential, Interior & Exterior applications.

Custom: Custom sizes & finishes are subject to minimum quantity & lead time.

Variation: Pictures shown are representations ONLY. Sizes are approximate & may vary slightly with each order. Call for current stock. Stock LA Warehouse

24 x 36 x 3/4"