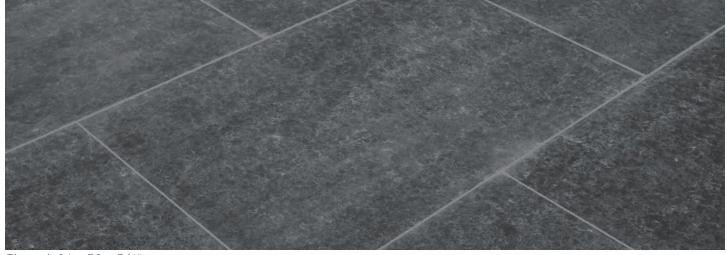

Stock Size & Finish: Shown below. All sizes are approximate.

Slab: Honed: 3/4", 1-1/4" or 2" Flamed: 3/4", or 2" Antique Flamed: 2" \*Call for available sizes

**Usage:** Commercial/ Residential; Interior/ Exterior & water features.