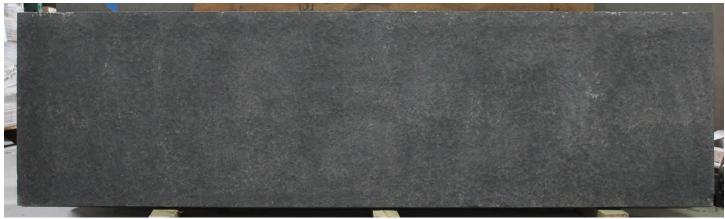

Compressive Strength (ASTM): 231.5

Absorption (ASTM): 1.84

Flamed, 24 x 36 x 3/4"

Flamed Wave, 18 x 36 x 1" with 1" apart waves

Antique Flamed Slab, \*call for available sizes