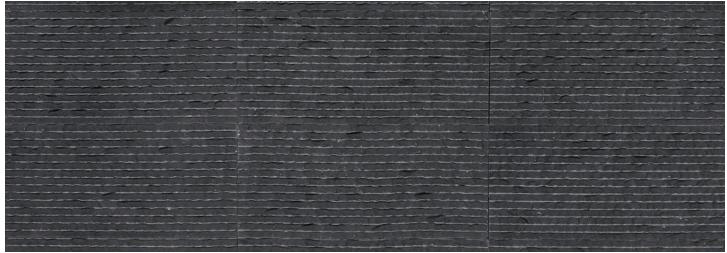

Compressive Strength (ASTM): 231.5

Absorption (ASTM): 1.84

Flamed, 24 x 36 x 3/4"

Flamed Wave, 18 x 36 x 1" with 1" apart waves

Antique Flamed Slab, \*call for available sizes