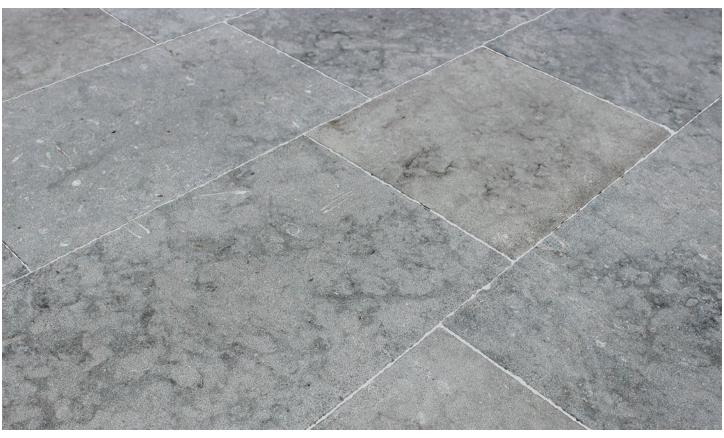

## ROQUEMAILLERE DOLOMITE

**Tile Stock Size & Finish:** *Medieval:* 16 x FL (18", 24", 30" & 36") x 5/8" (+/- 1/16" Tolerance)

24 x Free Length (26, 32, 38, 44) x 5/8" (sold in full modules only, not individually)

**Usage:** Commercial & Residential; Interior & Exterior & Freeze/Thaw applications. **Custom:** Custom sizes & finishes are subject to minimum quantity & lead time.

**Variation:** Pictures shown are representations ONLY. Sizes are approximate & may vary