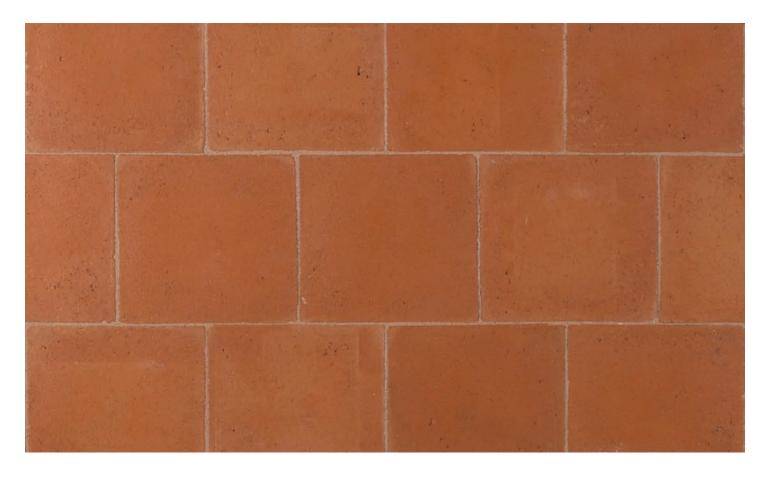

## VIALE ITALIAN TERRACOTTA

Viale Italian Terracotta is handmade in the traditional Tuscan style. It is made from dense high-fired clay with a uniform red color and a smooth flat surface.

**Stock Finish:** Smooth **Stock Tile Size:**  $11 \times 11 \times \frac{3}{4}$ "

Variation: Handmade natural clay tile, please expect size and shade variation. Call for samples.

Floor, Shown in custom 3x12" and 4x13"