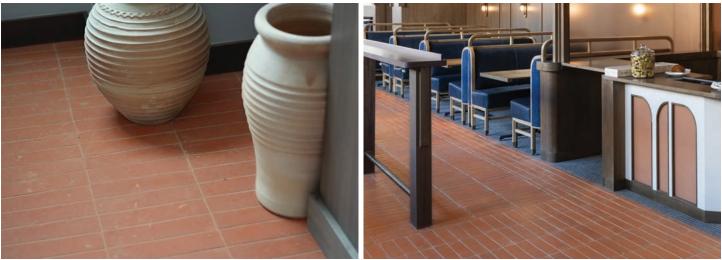

Variation: Handmade natural clay tile, please expect size and shade variation. Call for samples.

Floor, Shown in custom 3x12" and 4x13"